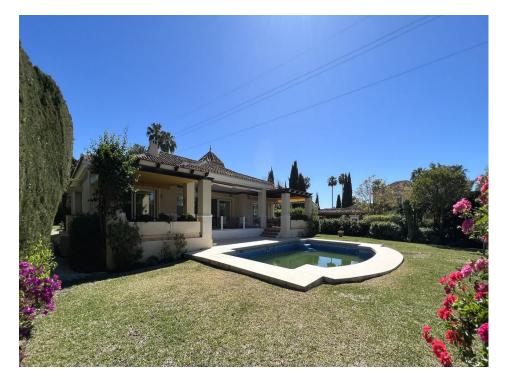

## Ref: R136-08894

Excellent independent villa located on the New Golden Mile of Estepona. Located in the prestigious area of El Paraíso; Luxury residential area located next to the golf course and a short distance from all the necessary services. It is located on a very quiet street and on the corner. The house has a lot of privacy and the plot is surrounded by overgrown and mature plants. Built with quality materials and finishes. It has a well maintained private garden, the plot has an area of 1,028 m² and has a private swimming pool. Facing south west, which provides the home with many hours of light and luminosity. The rooms are spacious and comfortable. The house is built on two floors; main floor and basement. Sold completely fully furnished and ready to move in (everything stays at the property). It is distributed in a large entrance hall, with a guest toilet and access to the basement to the right, and the fully equipped kitchen to the left. From the hall you can access the spacious living room and three double bedrooms. Living room with fireplace, large windows and access to the terrace and garden area. The covered terrace has three areas and connects the kitchen, the living room and one of the bedrooms. The master bedroom