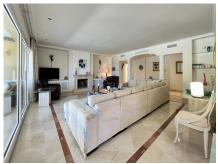

## Ref: R136-08894

Excellent independent villa located on the New Golden Mile of Estepona. Located in the prestigious area of El Paraíso; Luxury residential area located next to the golf course and a short distance from all the necessary services. It is located on a very quiet street and on the corner. The house has a lot of privacy and the plot is surrounded by overgrown and mature plants. Built with quality materials and finishes. It has a well maintained private garden, the plot has an area of 1,028 m² and has a private swimming pool. Facing south west, which provides the home with many hours of light and luminosity. The rooms are spacious and comfortable. The house is built on two floors; main floor and basement. Sold completely fully furnished and ready to move in (everything stays at the property). It is distributed in a large entrance hall, with a guest toilet and access to the basement to the right, and the fully equipped kitchen to the left. From the hall you can access the spacious living room and three double bedrooms. Living room with fireplace, large windows and access to the terrace and garden area. The covered terrace has three areas and connects the kitchen, the living room and one of the bedrooms. The master bedroom