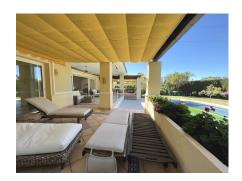

## Ref: R136-08894

Excellent independent villa located on the New Golden Mile of Estepona. Located in the prestigious area of El Paraíso; Luxury residential area located next to the golf course and a short distance from all the necessary services. It is located on a very quiet street and on the corner. The house has a lot of privacy and the plot is surrounded by overgrown and mature plants. Built with quality materials and finishes. It has a well maintained private garden, the plot has an area of 1,028 m² and has a private swimming pool. Facing south west, which provides the home with many hours of light and luminosity. The rooms are spacious and comfortable. The house is built on two floors; main floor and basement. Sold completely fully furnished and ready to move in (everything stays at the property). It is distributed in a large entrance hall, with a guest toilet and access to the basement to the right, and the fully equipped kitchen to the left. From the hall you can access the spacious living room and three double bedrooms. Living room with fireplace, large windows and access to the terrace and garden area. The covered terrace has three areas and connects the kitchen, the living room and one of the bedrooms. The master bedroom